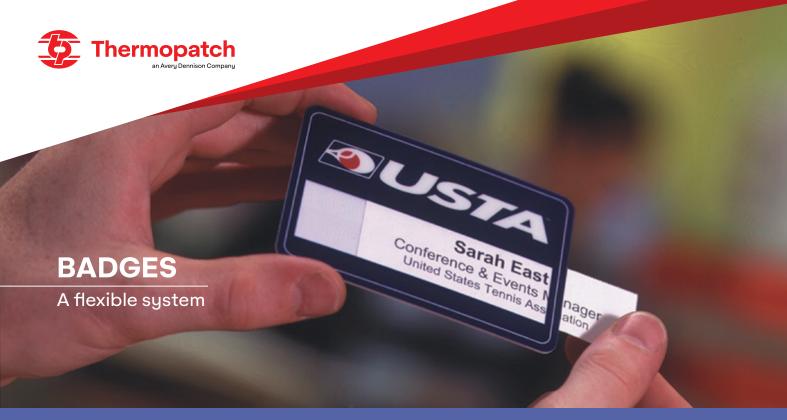

# **Badges: a product with many applications**

The unique Selfit® system makes quality badging quick and easy. We supply the badges pre-printed with your logo or any image of your choice, you supply the names and the Selfit® software does the rest, all at the touch of a button. Do not worry about buying new badges for your next event or when you have staff changes. Thanks to the design and construction Selfit® is completely re-usable saving you time and looking like new, time-after-time.

With the Selfit® software you print the names on the badge inserts. All the badges are supplied with a unique thumb-cut on the reverse making it easy to remove and replace inserts.