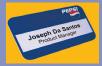

ns**

The unique Selfit® system makes quality badging quick and easy. We supply the badges pre-printed with your logo or any image of your choice, you supply the names and the Selfit® software does the rest, all at the touch of a button. Do not worry about buying new badges for your next event or when you have staff changes. Thanks to the design and construction Selfit® is completely re-usable saving you time and looking like new, time-after-time.

With the Selfit® software you print the names on the badge inserts. All the badges are supplied with a unique thumb-cut on the reverse making it easy to remove and replace inserts.

## Single line badges:

Size 70 x 44 mm
Window size 12 mm

#### **Double line badges:**

Size 70 x 40 mm Window size 18 mm

# Multi line badges:

Size 75 x 55 mm











## **Badge inserts**

Packed per 500 labels, divided on A4 sheets.

Single line inserts: Size 70 x 12 mm

Double line inserts: Size 70 x 18 mm

Multi line inserts: Size 75 x 24 mm

# **Standard fastener is the cropin:**



Various other fasteners are available.