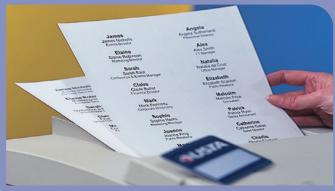

With the Selfit® software you print the names on the badge inserts. All the badges are supplied with a unique thumb-cut on the reverse making it easy to remove and replace inserts.

## **Badge inserts**

Packed per 500 labels, divided on A4 sheets.

Single line inserts: Size 70 x 12 mm

Double line inserts: Size 70 x 18 mm

Multi line inserts: Size 75 x 24 mm