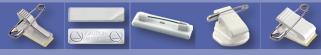

The unique Selfit® system makes quality badging quick and easy. We supply the badges pre-printed with your logo or any image of your choice, you supply the names and the Selfit® software does the rest, all at the touch of a button. Do not worry about buying new badges for your next event or when you have staff changes. Thanks to the design and construction Selfit® is completely re-usable saving you time and looking like new, time-after-time.

With the Selfit® software you print the names on the badge inserts. All the badges are supplied with a unique thumb-cut on the reverse making it easy to remove and replace inserts.

## Single line badges:

Size 70 x 44 mm
Window size 12 mm

#### **Double line badges:**

Size 70 x 40 mm Window size 18 mm

# Multi line badges:

Size 75 x 55 mm











## **Badge inserts**

Packed per 500 labels, divided on A4 sheets.

Single line inserts: Size 70 x 12 mm

Double line inserts: Size 70 x 18 mm

Multi line inserts: Size 75 x 24 mm

# **Standard fastener is the cropin:**



Various other fasteners are available.