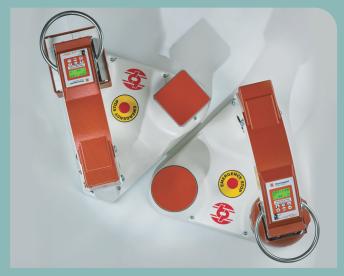

### **Round or Square**

There are two versions of the NL-15. With the round plater the machine is more ergonomic as less movement is required by the operator. The square platens give more sealing surface especially when sealing emblems or transfers.