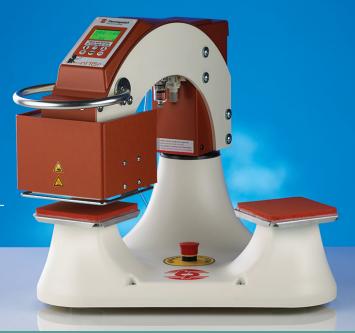

# NL-15-R/NL-15-SQR MAMMOTH

The reliable heavyweight

Highlights • Twin lower sealing platens • Heats up quickly • For high volume

## **Advanced**

The NL-15-R / NL-15-SQR heat seal press combines advanced technology with modern ergonomic design. It heats up quickly and automatically enters energy saving mode when not used for a while

## Twin sealing platens

The double lower platens enable you to use the press productively.

This press is perfectly suited for high volume demand users. If linen rental is your business, then this press will increase the output of your stores significantly and the operators will welcome this sophisticated press.