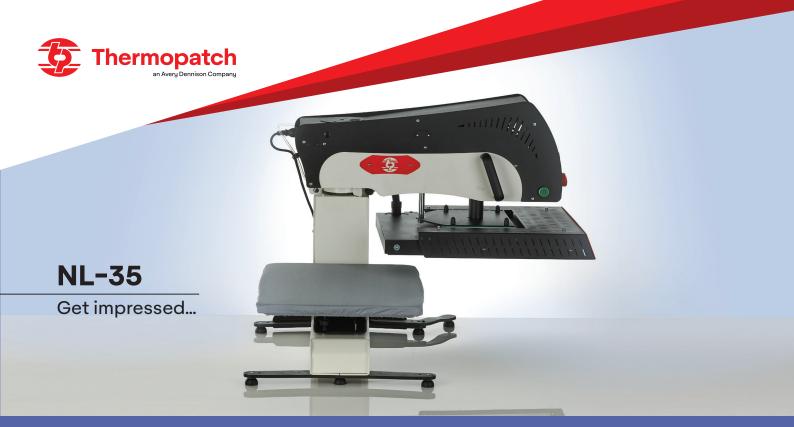

#### NL-35 heat seal press

The NL-35 is an air operated (pneumatic) heat seal press suitable for every heat seal job. Once the press opens you can swing it with ease aside.

The heating element gives a good spread all over the sealing surface without any "cold spots".

AIR OPERATED LARGE PLATEN (40 X 50 CM) HEAT SEAL PRESS