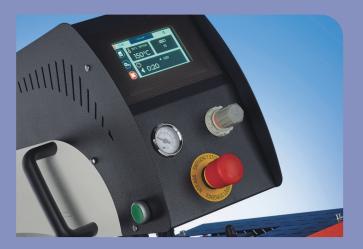

#### Electronics

The electronics are developed to make it very easy to set the required parameters like sealing time and temperature. The electronics can store five pre-defined settings so that changing for example from Flextrans to Truflex transfers is just a click.

The electronics also offer a counter so that you can see what has been processed per batch. The counter can be reset at any time. The machine opens automatically and swings away after the sealing cycle is completed (when selected).