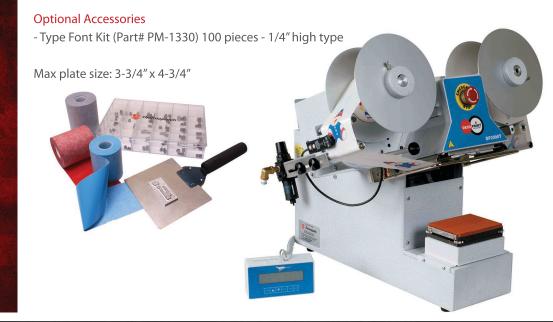

## **HIGHLIGHTS**

- High Speed Direct Imprinting
- · Economical Branding
- 12 Standard Colors
- Simple to Operate
- Max Plate Size 3-3/4"x4-3/4"