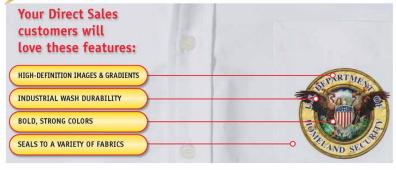

**Digiline** is printed on our HiQ materials that is able to withstand industrial washing at 200°F.

**Digiline Pro** is lighter and more flexible compared to the standard Digiline. These emblems are suitable for promotional purposes and sportswear. A club name, logo or sponsor is presented in the best possible way with the Pro version. In addition to the full colour images, Digiline Pro effects such as 3D, emboss, gloss, and even a leather look are possible.

Digiline Pro is applied to fabrics at a temperature of 295°F and can be washed up to 105°F. It is possible to apply this emblem with a Thermopatch heat sealing machine. Alternatively, to increase ease of use, Digiline Pro is also easy to apply with a hand iron on any type of fabric.