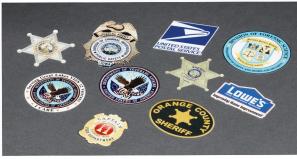

## **FULL COLOR PROCESS**

Digiline and Digiline Pro emblems are digitally printed on industrial grade material that will not fade, crack, peel or bleed. Your design can even feature a photograph and can be produced in almost any shape or size. minimum quantity is 15 pieces per design.

## **HIGHLIGHTS**

- · High Quality Design
- Produced in Almost any Shape or Size
- Digitally Printed Photographic Images
- Full Color Process
- Easy Placement
- 15 Piece Minimum
- Solvent Free Inks