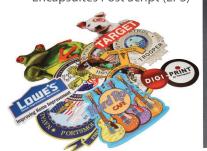

## **FULL COLOR PROCESS**

Digiline and Digiline Pro emblems are digitally printed on industrial grade material that will not fade, crack, peel or bleed. Your design can even feature a photograph and can be produced in almost any shape or size. minimum quantity is 15 pieces per design.

## **HIGHLIGHTS**

- · High Quality Design
- Produced in Almost any Shape or Size
- Digitally Printed Photographic Images
- Full Color Process
- Easy Placement
- 15 Piece Minimum
- Solvent Free Inks